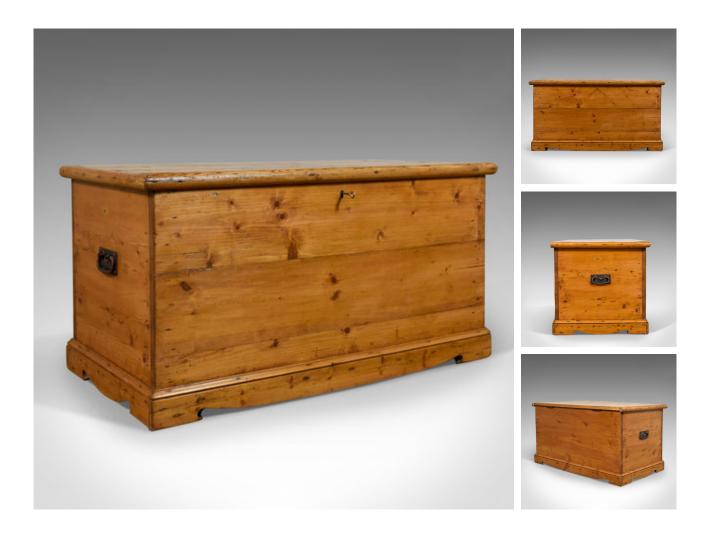

## Antique Pine Trunk, English, Victorian Blanket Chest, Circa 1900

## DESCRIPTION

Our Stock # 18.5038 This is an antique pine trunk, an English Victorian blanket chest dating to circa 1900.

- Warm hues in the waxed finish to the antique pine
- Moulded edge detail to the lid
- Working lock and key
- Lid lifts on original hinges to reveal voluminous storage within
- Raised on an attractive shaped plinth
- Iron drop handles to either end

A super blanket chest that would also make a great coffee table. Solid joints and construction, delivered waxed, polished and ready for the home.

Search London Fine for #18.5038, or scan the QR code for more photos and details