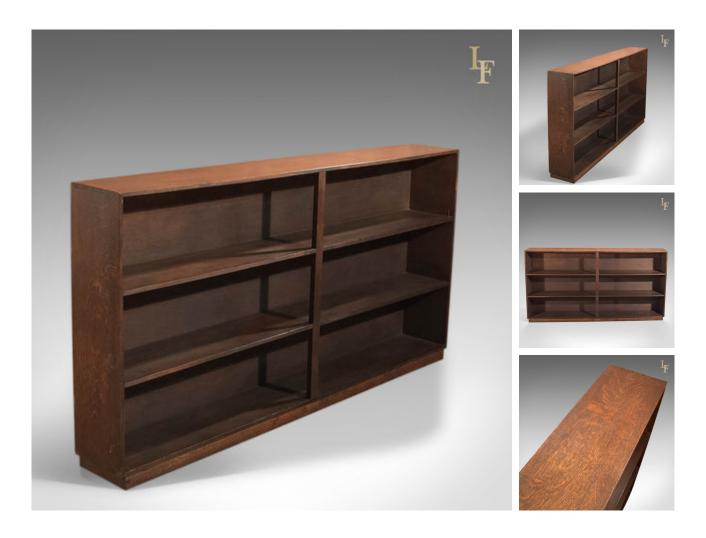

## **DESCRIPTION**

Our Stock # LFA-1459This is a mid century open bookcase in English oak.In classic six sectional form following early Georgian influence, this practical book shelf offers extensive storage with shelves eleven inches high and nine and a quarter deep.Raised on a continuos plinth base and crafted in English oak that displays wisps of medullary rays through the dark waxed finish, the exposed dovetails to the upper corners add interest and a nod to the quality.Solid joints and construction, delivered waxed, polished and ready for the home.

## **DIMENSIONS**

Max Width: 183cm (72") Max Depth: 25cm (9.75")

Max Height: 96cm (37.75")Shelf Heights: 28cm (11")

Shelf Depths: 24cm (9.25")