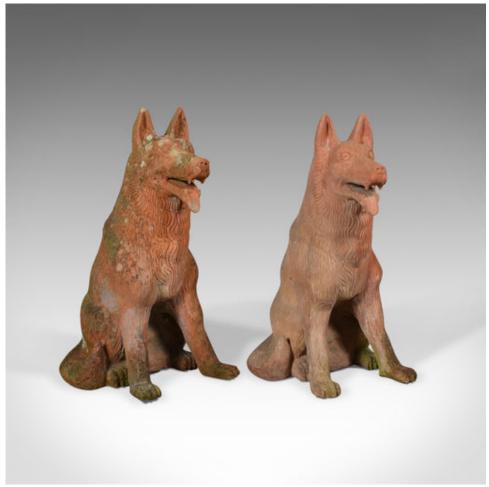

## Pair of Life Size Terracotta Alsatian Dogs, German Shepherds, Late C20th

## **DESCRIPTION**

Our Stock # 10.1802

This is a pair of life size terracotta alsatian dogs, earthenware German Shepherds dating to the mid to late 20th century.

- Proud and imposing beasts
- Life size in seated position
- Proud guardians for any fine portico
- One displaying desirable patination

## **DIMENSIONS**

Max Width: 41cm (16.25") Max Depth: 51cm (20") Max Height: 76.25cm (30")