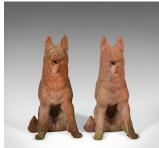

## Pair of Life Size Terracotta Alsatian Dogs, German Shepherds, Late C20th

## **DESCRIPTION**

Our Stock # 10.1802

This is a pair of life size terracotta alsatian dogs, earthenware German Shepherds dating to the mid to late 20th century.

- Proud and imposing beasts
- Life size in seated position
- Proud guardians for any fine portico
- One displaying desirable patination