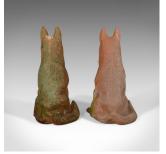

## Pair of Life Size Terracotta Alsatian Dogs, German Shepherds, Late C20th

## **DESCRIPTION**

Our Stock # 10.1802

This is a pair of life size terracotta alsatian dogs, earthenware German Shepherds dating to the mid to late 20th century.

- Proud and imposing beasts
- Life size in seated position
- Proud guardians for any fine portico
- One displaying desirable patination