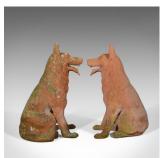

## Pair of Life Size Terracotta Alsatian Dogs, German Shepherds, Late C20th

## **DESCRIPTION**

Our Stock # 10.1802

This is a pair of life size terracotta alsatian dogs, earthenware German Shepherds dating to the mid to late 20th century.

- Proud and imposing beasts
- Life size in seated position
- Proud guardians for any fine portico
- One displaying desirable patination