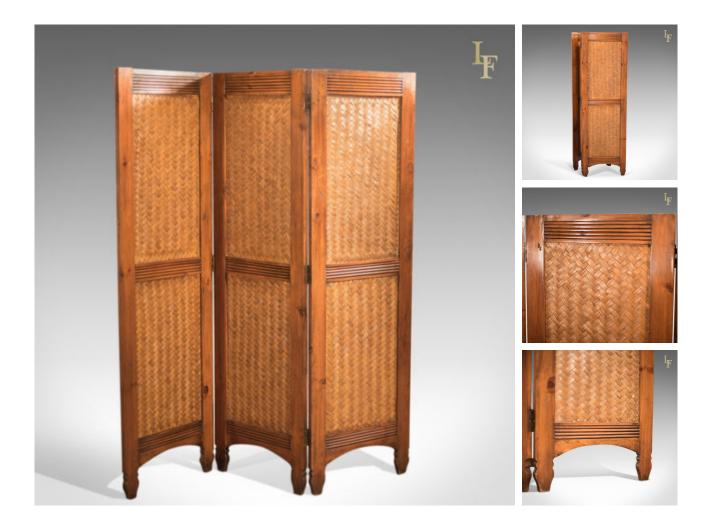

## DESCRIPTION

Our Stock # 10.1426

This is a mid-century, three fold screen.

The golden hues and mellow tones of this maple room divider are a true delight. In good order, the split bamboo field panels give it a light and airy feel.

Fully adjustable from three panel flat to single width folded, each panel is raised on shaped feet with arched apron, the horizontal rails decorated with simple reeded detail. Fully adjustable and solidly made, the panel is delivered waxed, polished and ready for the home.