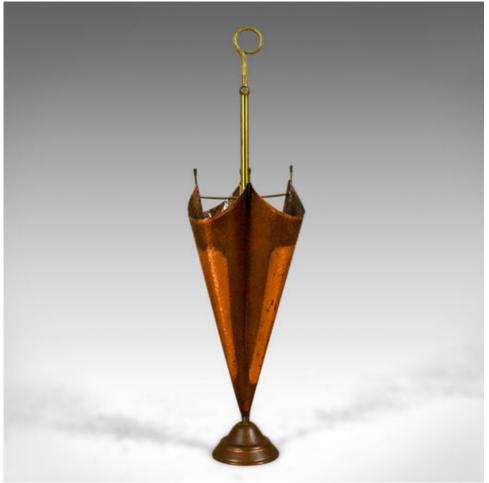

## Antique Umbrella Stand in Copper and Brass, French Early 20th Century Circa 1920

## **DESCRIPTION**

Our Stock # 11.3489

This is an antique umbrella stand in copper and brass, a French piece dating to circa 1920.

- Appealing umbrella form
- Rich, warm tones to the two tone copper brolly
- Anchored by a heavy, leaded base for stability
- Four receptacles divided by bar stretchers
- Tall brass handle rises to looped carry handle

## **DIMENSIONS**

Max Width: 24cm (9.5") Max Depth: 24cm (9.5") Max Height: 85cm (33.5")