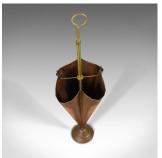

## **DESCRIPTION**

Our Stock # 11.3489

This is an antique umbrella stand in copper and brass, a French piece dating to circa 1920.

- Appealing umbrella form
- Rich, warm tones to the two tone copper brolly
- Anchored by a heavy, leaded base for stability
- Four receptacles divided by bar stretchers
- Tall brass handle rises to looped carry handle