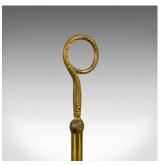

## **DESCRIPTION**

Our Stock # 11.3489

This is an antique umbrella stand in copper and brass, a French piece dating to circa 1920.

- Appealing umbrella form
- Rich, warm tones to the two tone copper brolly
- Anchored by a heavy, leaded base for stability
- Four receptacles divided by bar stretchers
- Tall brass handle rises to looped carry handle