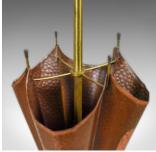

## **DESCRIPTION**

Our Stock # 11.3489

This is an antique umbrella stand in copper and brass, a French piece dating to circa 1920.

- Appealing umbrella form
- Rich, warm tones to the two tone copper brolly
- Anchored by a heavy, leaded base for stability
- Four receptacles divided by bar stretchers
- Tall brass handle rises to looped carry handle