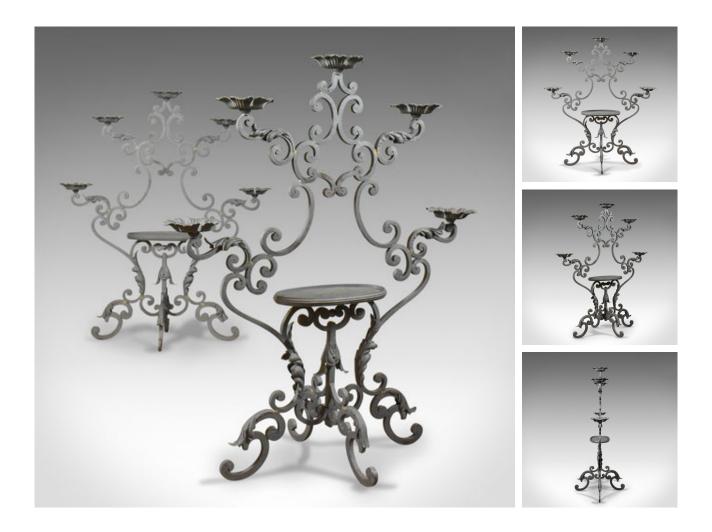

## Our Stock # 10.1812

This is a pair of large florist plant stands in painted iron, suitable for inside or outside or as a church candle holder and dating to the late 20th century.

- Larger than most and very stable
- Attractive 'C' scroll construction
- Standing upon four scrolled legs with acanthus leaf knees
- Five tiered stands, each taking a three inch pot
- Formed in open petal design
- A single and larger lower tier of lipped oval plate design

A pair of magnificent display stands. Solid joints and construction, delivered ready for the home.

Search London Fine for #10.1812, or scan the QR code for more photos and details

## DIMENSIONS

Max Width: 95cm (37.5") Max Depth: 46cm (18") Max Height: 110cm (43.25") 5 x petal dishes to take pot diameters 7.5cm 3" pots 1 x oval plate 30.5cm x 16cm pot min height 11.5cm, max 26cm

London Fine Ltd The Antique Village The Old Whiteways Cider Factory Hele, Devon, EX5 4PW