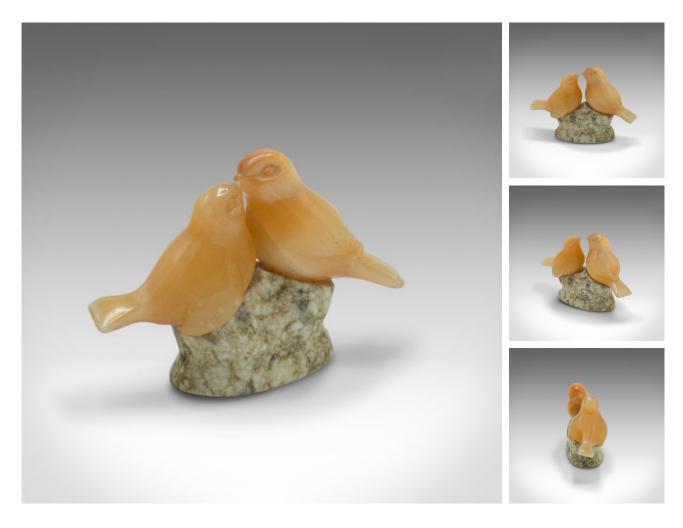

## Our Stock # 18.8463

This is a small vintage lovebird ornament. A Japanese, yellow onyx and granite decorative figure, dating to the late Art Deco period, circa 1940.

- Delightfully sweet decorative item, a treat for lovers or collectors
- Displaying a desirable aged patina and in good order
- Beautiful yellow onyx shows appealing amber hues and translucence
- The two courting lovebirds share a tender embrace
- Standing upon a polished granite pedestal base

This is a wonderfully tactile vintage lovebird ornament, with great colour and a tactile finish. Delivered polished and ready to display.

Search London Fine for #18.8463, or scan the QR code for more photos and details