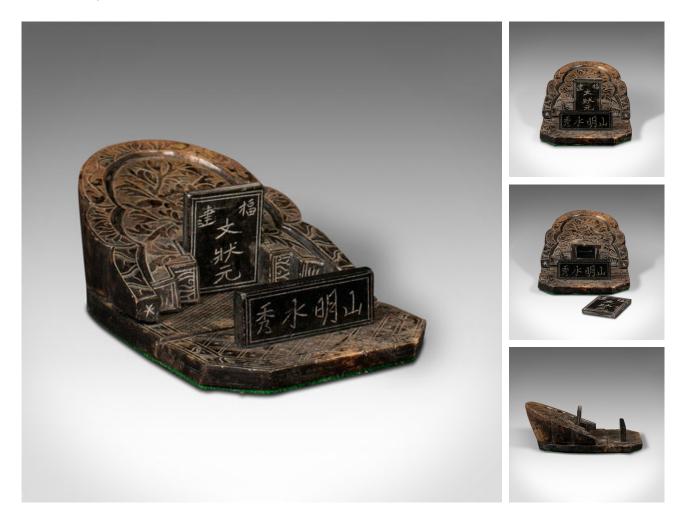

## Our Stock # 18.8448

This is an antique ornamental mausoleum. A Chinese, soapstone burial memento, dating to the late Victorian period, circa 1900.

- Unusual and rare decorative ornament with strong Oriental taste
- Displays a desirable aged patina throughout
- Carved soapstone enthusiastically detailed with foliate and geometric patterns
- Small stone tile lifts away to reveal the mausoleum entrance, set within the elevation
  - Dressed to the base with an emerald green baize.

This is a fascinating antique ornamental mausoleum, with interest for collectors of unusual Oriental decorative arts. Pleasingly tactile in the hand with a cool touch. Delivered ready to display.

Search London Fine for #18.8448, or scan the QR code for more photos and details