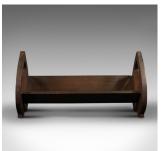

## Vintage Book Trough, English, Pine, Novel Rack, Late 20th Century, Circa 1970

## **DESCRIPTION**

Our Stock # 18.8400

This is a vintage book trough. An English, dark stained pine novel rack, dating to the late 20th century, circa 1970.

- Distinctive spade shape ends distinguish this charming book rest
- Displaying a desirable aged patina and in good order
- Deep chestnut hues accentuate the dark stained pine stocks
- Fascinating end stiles with carved carry handles
- Ideal for keeping your favourite novels to hand

This is an appealing vintage book trough, ideal for the coffee table or mantlepiece. Delivered ready to use.

Search  $\underline{\text{London Fine for } \#18.8400}$ , or scan the QR code for more photos and details

## **DIMENSIONS**

Max Width: 46cm (18") Max Depth: 22.5cm (8.75") Max Height: 34cm (13.5")