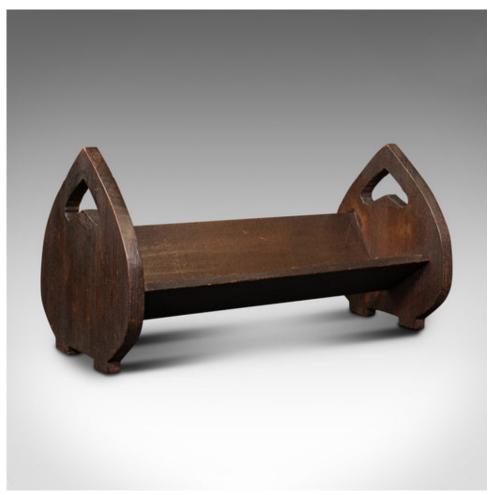

## Vintage Book Trough, English, Pine, Novel Rack, Late 20th Century, Circa 1970

## **DESCRIPTION**

Our Stock # 18.8400

This is a vintage book trough. An English, dark stained pine novel rack, dating to the late 20th century, circa 1970.

- Distinctive spade shape ends distinguish this charming book rest
- Displaying a desirable aged patina and in good order
- Deep chestnut hues accentuate the dark stained pine stocks
- Fascinating end stiles with carved carry handles
- Ideal for keeping your favourite novels to hand

This is an appealing vintage book trough, ideal for the coffee table or mantlepiece. Delivered ready to use.

Search  $\underline{\text{London Fine for } \#18.8400}$ , or scan the QR code for more photos and details

## **DIMENSIONS**

Max Width: 46cm (18") Max Depth: 22.5cm (8.75") Max Height: 34cm (13.5")