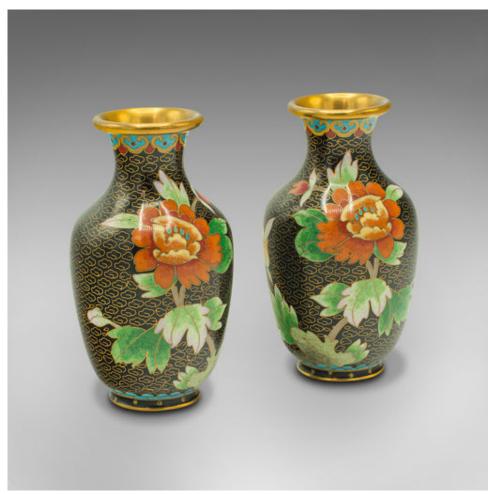

## Pair Of Small Vintage Cloisonne Posy Vases, Japanese, Ceramic, Flower, Art Deco

## **DESCRIPTION**

Our Stock # 18.8395

This is a pair of small vintage cloisonné posy vases. A Japanese, ceramic flower urn, dating to the late Art Deco period, circa 1950.

- Delightfully diminutive, with an attractive finish
- Displays a desirable aged patina and in good order
- Black ceramic ground accentuated with the distinctive cloudform motif
- Colourful flower decorates the front fascia
- Bright turquoise and gold add further colour to the neck and base

This is a charming pair of vintage cloisonné posy vases. Great colour and finish, ideal for the display cabinet. Delivered polished and ready to enjoy.

Search  $\underline{\text{London Fine for } \#18.8395}$ , or scan the QR code for more photos and details