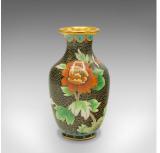

## Pair Of Small Vintage Cloisonne Posy Vases, Japanese, Ceramic, Flower, Art Deco

## **DESCRIPTION**

Our Stock # 18.8395

This is a pair of small vintage cloisonné posy vases. A Japanese, ceramic flower urn, dating to the late Art Deco period, circa 1950.

- Delightfully diminutive, with an attractive finish
- Displays a desirable aged patina and in good order
- Black ceramic ground accentuated with the distinctive cloudform motif
- Colourful flower decorates the front fascia
- Bright turquoise and gold add further colour to the neck and base

This is a charming pair of vintage cloisonné posy vases. Great colour and finish, ideal for the display cabinet. Delivered polished and ready to enjoy.

Search  $\underline{\text{London Fine for } \#18.8395}$ , or scan the QR code for more photos and details