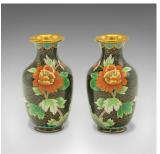

## Pair Of Small Vintage Cloisonne Posy Vases, Japanese, Ceramic, Flower, Art Deco

## **DESCRIPTION**

Our Stock # 18.8395

This is a pair of small vintage cloisonné posy vases. A Japanese, ceramic flower urn, dating to the late Art Deco period, circa 1950.

- Delightfully diminutive, with an attractive finish
- Displays a desirable aged patina and in good order
- Black ceramic ground accentuated with the distinctive cloudform motif
- Colourful flower decorates the front fascia
- Bright turquoise and gold add further colour to the neck and base

This is a charming pair of vintage cloisonné posy vases. Great colour and finish, ideal for the display cabinet. Delivered polished and ready to enjoy.

Search  $\underline{\text{London Fine for } \#18.8395}$ , or scan the QR code for more photos and details