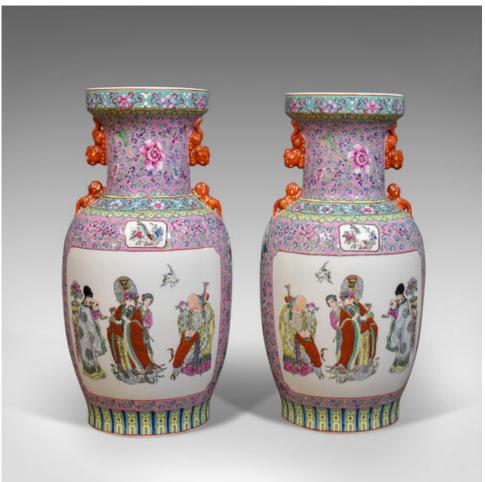

## **DESCRIPTION**

Our Stock # LFA-1806

This is a mid-century pair of Chinese baluster vases, hand painted ceramic urns.

- Imposing quality pair of ceramic vases
- Profusely decorated in blushes and reds
- Free from any damage or marks
- Intense floral design to the neck and framing the panels
- Opposing panel scenes depicting figures and birds
- Mythical beasts as handles to the neck and shoulders