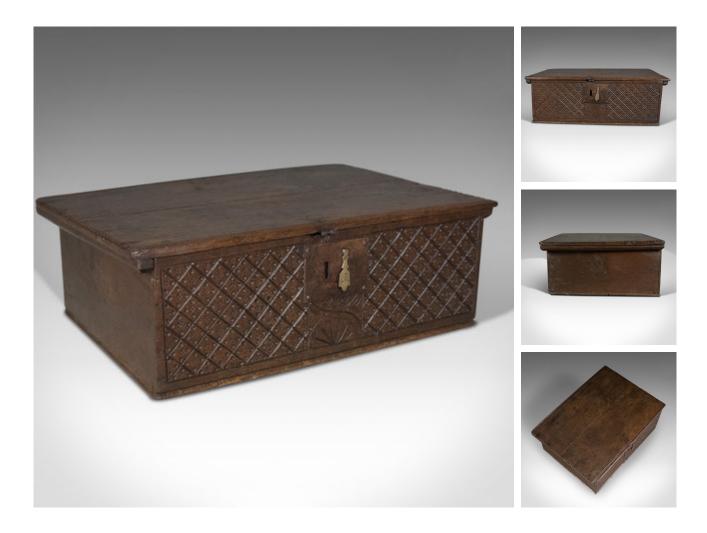

## Antique Bible Box, English Oak Chest, Circa 1700

## **DESCRIPTION**

Our Stock # LFA-1801

This is an antique bible box in English oak, a chest dating to circa 1700.

- Charming country piece with huge character
- Dark oak displaying medullary rays inside the lid
- Desirable aged patina
- Front displays diamond geometric carved detail
- Flanking central iron lock plate, lock present, key absent, over carved lunette
- Classic chipped carved edge detailing to lid
- Iron butterfly hinging and traditional hand-cut iron nails

A period piece with solid joints and construction. Delivered waxed, polished and ready for the home.

Search  $\underline{\text{London Fine for } \#10.1801}$ , or scan the QR code for more photos and details