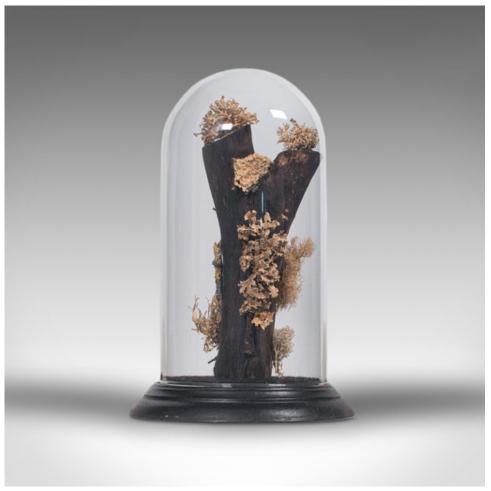

## **DESCRIPTION**

Our Stock # 18.7985

This is a vintage taxidermy display dome. A German, glass specimen of Moss and Lichen, dating to the late 20th century, circa 1970.

- Wonderful example of natural interest
- Displaying a desirable aged patina and in good order
- Moss and Lichen presented upon a tree branch
- Glass dome in very good order, with clear, bright appearance
- Presentation base marked to underside 'Made in Germany'

This is a charming vintage taxidermy display dome, with an appealing, natural presentation. Delivered polished and ready to showcase.

Search  $\underline{\text{London Fine for } \#18.7985}$  , or scan the QR code for more photos and details