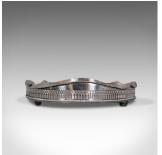

## **DESCRIPTION**

Our Stock # 18.8133

This is a vintage decorative serving tray. An English, silver plate afternoon tea oval platter, dating to the early 20th century, circa 1930.

- Charming oval service tray with distinctive appearance
- Displays a desirable aged patina throughout
- Enthusiastically polished silver plate shows signs of the copper base
- Serpentine sash edge decorated with braided rope motif
- Standing upon a quartet of squat feet

This is a pleasing vintage decorative serving tray, displaying decades of service and polishing. Delivered ready to enjoy.

Search London Fine for #18.8133, or scan the QR code for more photos and details