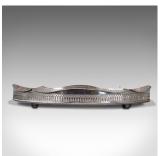

## **DESCRIPTION**

Our Stock # 18.8133

This is a vintage decorative serving tray. An English, silver plate afternoon tea oval platter, dating to the early 20th century, circa 1930.

- Charming oval service tray with distinctive appearance
- Displays a desirable aged patina throughout
- Enthusiastically polished silver plate shows signs of the copper base
- Serpentine sash edge decorated with braided rope motif
- Standing upon a quartet of squat feet

This is a pleasing vintage decorative serving tray, displaying decades of service and polishing. Delivered ready to enjoy.

Search London Fine for #18.8133, or scan the QR code for more photos and details