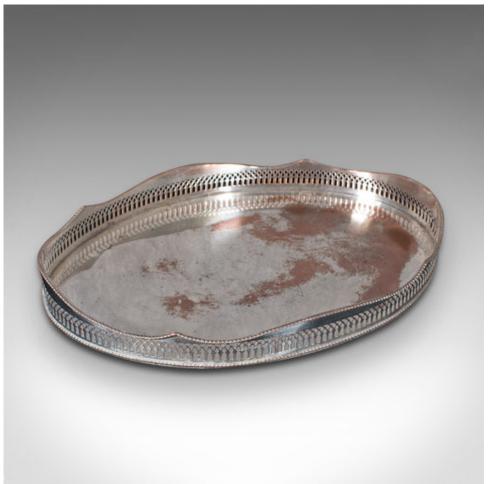

## **DESCRIPTION**

Our Stock # 18.8133

This is a vintage decorative serving tray. An English, silver plate afternoon tea oval platter, dating to the early 20th century, circa 1930.

- Charming oval service tray with distinctive appearance
- Displays a desirable aged patina throughout
- Enthusiastically polished silver plate shows signs of the copper base
- Serpentine sash edge decorated with braided rope motif
- Standing upon a quartet of squat feet

This is a pleasing vintage decorative serving tray, displaying decades of service and polishing. Delivered ready to enjoy.

Search London Fine for #18.8133, or scan the QR code for more photos and details