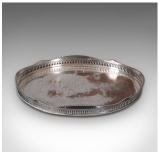

## **DESCRIPTION**

Our Stock # 18.8133

This is a vintage decorative serving tray. An English, silver plate afternoon tea oval platter, dating to the early 20th century, circa 1930.

- Charming oval service tray with distinctive appearance
- Displays a desirable aged patina throughout
- Enthusiastically polished silver plate shows signs of the copper base
- Serpentine sash edge decorated with braided rope motif
- Standing upon a quartet of squat feet

This is a pleasing vintage decorative serving tray, displaying decades of service and polishing. Delivered ready to enjoy.

Search London Fine for #18.8133, or scan the QR code for more photos and details