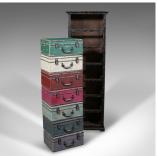

## Tall Vintage Trunk Stand, English, Hand-Painted Pine, Suitcase Chest of Drawers

## **DESCRIPTION**

Our Stock # 18.8010

This is a tall vintage trunk stand. An English, hand-painted pine suitcase chest of drawers, dating to the late 20th century, circa 1980.

- Full of character and a practical storage solution
- Displays a desirable aged patina throughout
- Hand-painted stand and cases, with wonderfully weathered finishes
- Seven individual storage trunks adorned with gilt metal details
- Dressed with an iron drop handle and pair of clasps

This is a charming vintage trunk stand, with seven useful cases ideal for collectors or characterful storage. Solid joints and construction, delivered polished and ready for the home.

Search  $\underline{\text{London Fine for } \#18.8010}$ , or scan the QR code for more photos and details