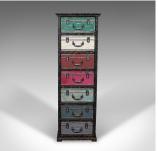

## Tall Vintage Trunk Stand, English, Hand-Painted Pine, Suitcase Chest of Drawers

## **DESCRIPTION**

Our Stock # 18.8010

This is a tall vintage trunk stand. An English, hand-painted pine suitcase chest of drawers, dating to the late 20th century, circa 1980.

- Full of character and a practical storage solution
- Displays a desirable aged patina throughout
- Hand-painted stand and cases, with wonderfully weathered finishes
- Seven individual storage trunks adorned with gilt metal details
- Dressed with an iron drop handle and pair of clasps

This is a charming vintage trunk stand, with seven useful cases ideal for collectors or characterful storage. Solid joints and construction, delivered polished and ready for the home.

Search  $\underline{\text{London Fine for } \#18.8010}$ , or scan the QR code for more photos and details