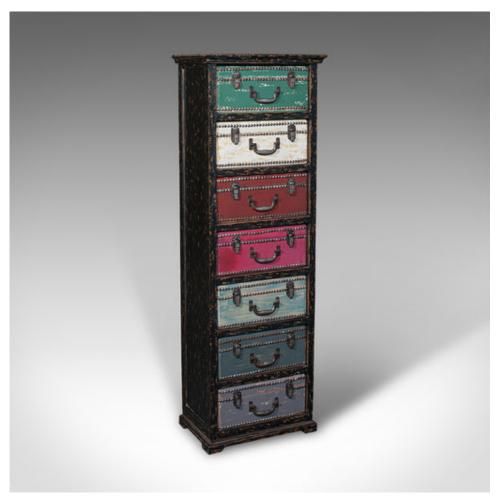

## Tall Vintage Trunk Stand, English, Hand-Painted Pine, Suitcase Chest of Drawers

## **DESCRIPTION**

Our Stock # 18.8010

This is a tall vintage trunk stand. An English, hand-painted pine suitcase chest of drawers, dating to the late 20th century, circa 1980.

- Full of character and a practical storage solution
- Displays a desirable aged patina throughout
- Hand-painted stand and cases, with wonderfully weathered finishes
- Seven individual storage trunks adorned with gilt metal details
- Dressed with an iron drop handle and pair of clasps

This is a charming vintage trunk stand, with seven useful cases ideal for collectors or characterful storage. Solid joints and construction, delivered polished and ready for the home.

Search  $\underline{\text{London Fine for } \#18.8010}$ , or scan the QR code for more photos and details