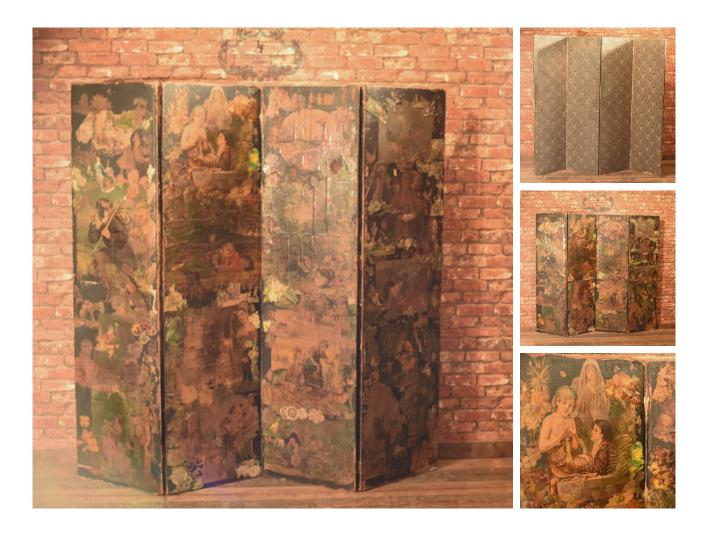

## Victorian Scrap Screen, 4 Fold Panel, c.1880

## DESCRIPTION

Our Stock # LFA-1374This is an antique, Victorian four fold scrap screen dating to c.1880.Double sided, one in colour the reverse in a patterned print, this dcoupage panel makes an excellent prop as well as serving well as a screen.With signs of age this piece is a fascinating historical record pasted to four, hinged, panels that free stand dividing a space with style.A delightful piece of immense interest delivered ready for use.