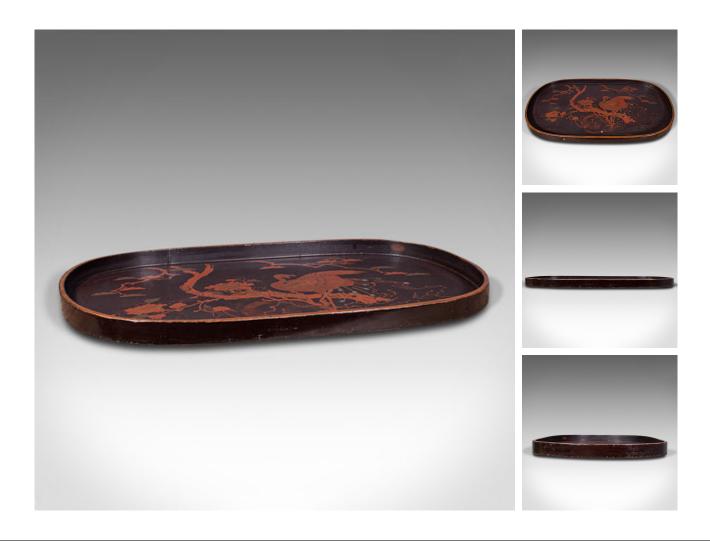

## Our Stock # 18.7807

This is a vintage decorative serving tray. An Oriental, Japanned lacquer salver in Art Deco taste, dating to the mid 20th century, circa 1940.

- Eye-catching serving tray with strong Oriental Art Deco taste
- Displays a desirable aged patina throughout
- Hardwood tray presented in Japanese lacquered finish
- Decorated with ashen orange hues in the form of a Bird of Paradise
- Accentuated with Mother of Pearl inlay to the tail feathers
- Ebonised exterior with painted golden band to edge

This is a fascinating vintage decorative serving tray, set to add a dash to an afternoon tea party or casual drinks. Delivered polished and ready to serve.

Search London Fine for #18.7807, or scan the QR code for more photos and details