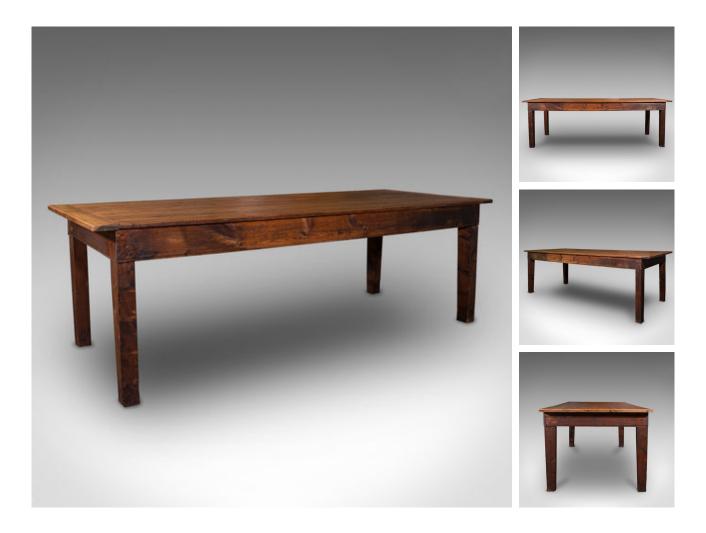

## Large, 8 Seat Antique Dining Table, English, Pine, Country Kitchen, Victorian

## **DESCRIPTION**

Our Stock # 18.7569

This is a large, 8 seat antique dining table. An English, quality pine country house kitchen table, dating to the Victorian period, circa 1900 and later.

- Superb proportion with generous seating for eight
- Displays a desirable aged patina and in good order
- Pine stocks present fine grain interest and rich caramel hues
- Broad plank top with cleated ends shows appealing antique character
- Deep apron stands over a quartet of tapering square section legs

This is a wonderfully sized antique dining table with comfortable seating for eight. Showing great colour and character. Solid joints and construction, delivered waxed, polished and ready for the home.