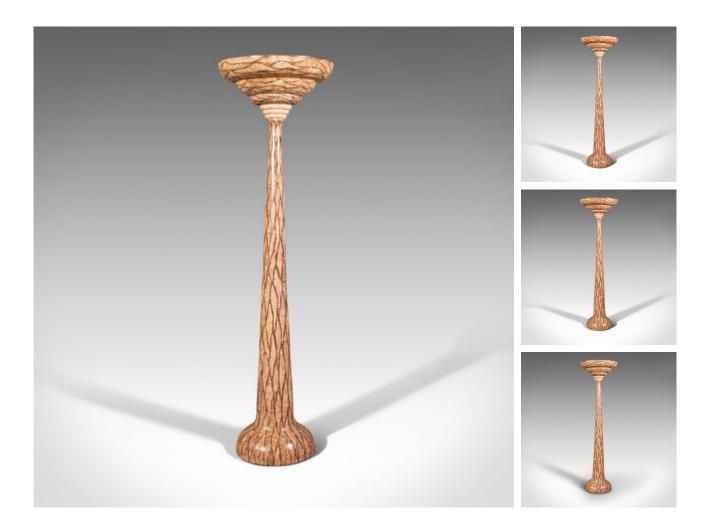

## Tall Vintage Decorative Torchere, Italian, Composite, Jardiniere, Planter, 1970

## DESCRIPTION

Our Stock # 18.7768 This is a tall vintage decorative torchere. An Italian, composite jardiniere or planter, dating to the late 20th century, circa 1970.

- Striking finish and grand proportion
- Displays a desirable aged patina throughout
- Decorated composite form accentuated with birch effect pattern
- Deeply tapered circular top with 51cm (20") diameter
- Tapering support splays into the rounded cylindrical foot
- Reassuring weight of 11.3kg (24.9 lb) emphasises the quality

This is an alluring vintage decorative torchere, of great proportion and appealing finish. Delivered polished and ready to display.

Search London Fine for #18.7768, or scan the QR code for more photos and details