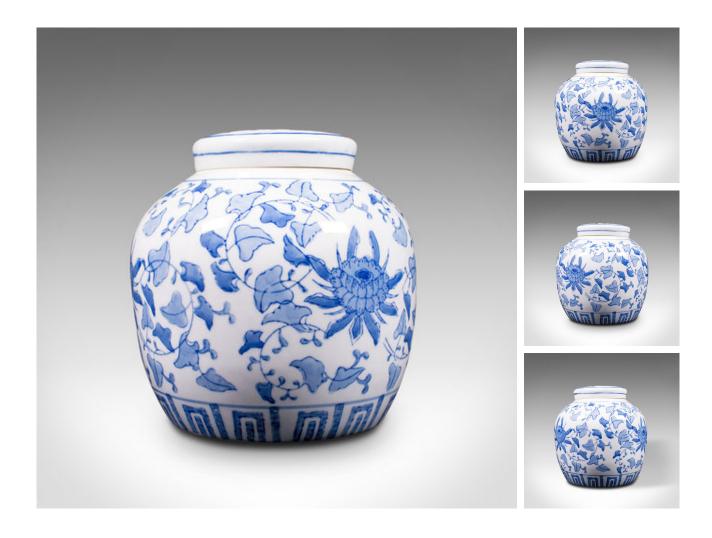

## Our Stock # 18.7685

This is a vintage decorative spice jar. An Oriental, ceramic ginger or tea caddy, dating to the mid 20th century, circa 1940.

- Pleasingly bulbous in form with classically appealing decor
- Displays a desirable aged patina and in good original order
- Clear, white ground hosts light blue foliate patterns
- Central flowerhead motif repeated upon the circular lid
- Greek key border pattern adorns the circumference of the base

This is a charming vintage decorative spice jar, with great colour and of distinctive form. Delivered polished and ready to display.

Search London Fine for #18.7685, or scan the QR code for more photos and details