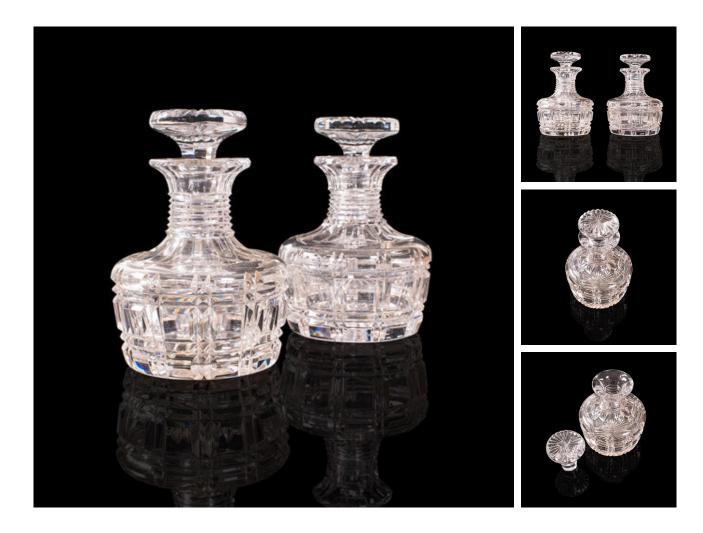

## Pair, Antique Sherry Decanters, English, Glass, Spirit, Liquor Flask, Edwardian

## **DESCRIPTION**

Our Stock # 18.7468

This is a pair of antique sherry decanters. An English, cut glass spirit or liquor flask, dating to the Edwardian period, circa 1910.

- Beautifully cut decanters with an eye-catching finish
- Displaying a desirable aged patina and in good order
- Quality cut glass with lozenges to body and ring finish at the neck
- Dashing starburst pattern to the base, visible throughout the decanter
- Broad stoppers with a continuation of the starburst motif, offering a tight seal

This is a dashing pair of antique sherry decanters, with superbly cut glass and elegant aesthetic appeal. Delivered polished and ready for the home or institution.

Search London Fine for #18.7468, or scan the QR code for more photos and details