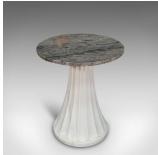

## **DESCRIPTION**

Our Stock # 18.7370

This is a vintage decorative table. An English, marble circular side or lamp table, dating to the mid 20th century, circa 1960.

- Dashing marble ensemble with great colour and detail
- Displays a desirable aged patina and in good order
- Gently polished marble top finished in a melange of grey and natural colour
- Striking marble veins a frenzy of interest across the thick, circular top
- Elegantly fluted, tapering stand in statuary marble