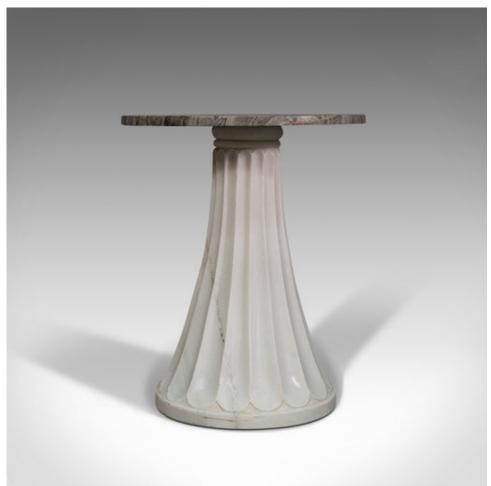

## **DESCRIPTION**

Our Stock # 18.7370

This is a vintage decorative table. An English, marble circular side or lamp table, dating to the mid 20th century, circa 1960.

- Dashing marble ensemble with great colour and detail
- Displays a desirable aged patina and in good order
- Gently polished marble top finished in a melange of grey and natural colour
- Striking marble veins a frenzy of interest across the thick, circular top
- Elegantly fluted, tapering stand in statuary marble

This is an inviting vintage decorative table, with superb marbling and pleasing colour. Delivered polished and ready to enjoy.

Search London Fine for #18.7370, or scan the QR code for more photos and details