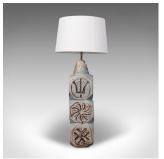

## Vintage Table Lamp, English, Ceramic, Side Light, After Troika, 20th Century

## **DESCRIPTION**

Our Stock # 18.7284

This is a vintage table lamp. An English, ceramic side light in the manner of Troika, dating to the late 20th century, circa 1980.

- Distinctive base with appealing decoration
- Displaying a desirable aged patina and in good order
- Ceramic finished in a blue-grey ground free of marks or cracks
- Each shaped side presents a trio of pictograms with animal and geometric motif
- Canted corners and chamfered edges an unusual, appealing form
- $\bullet$  Supplied with a tasteful modern shade, length of quality cable and British Standard compliant 3-pin plug

This is a fascinating vintage table map, with overtones of Troika pottery. Delivered polished and ready to display.

Search London Fine for #18.7284, or scan the QR code for more photos and details

## **DIMENSIONS**

Max Width: 29.5cm (11.5") Max Depth: 29.5cm (11.5") Max Height: 70.5cm (27.75")

LIST PRICE

£595.00