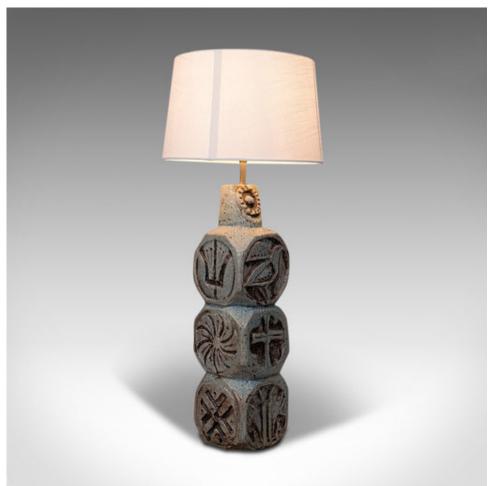

## **DESCRIPTION**

Our Stock # 18.7284

This is a vintage table lamp. An English, ceramic side light in the manner of Troika, dating to the late 20th century, circa 1980.

- Distinctive base with appealing decoration
- Displaying a desirable aged patina and in good order
- Ceramic finished in a blue-grey ground free of marks or cracks
- Each shaped side presents a trio of pictograms with animal and geometric motif
- Canted corners and chamfered edges an unusual, appealing form
- $\bullet$  Supplied with a tasteful modern shade, length of quality cable and British Standard compliant 3-pin plug

This is a fascinating vintage table map, with overtones of Troika pottery. Delivered polished and ready to display.

Search London Fine for #18.7284, or scan the QR code for more photos and details