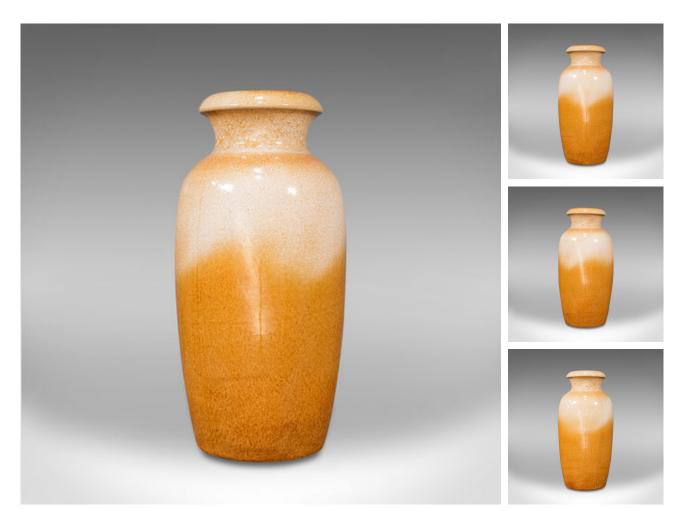

## **DESCRIPTION**

Our Stock # 18.7388

This is a vintage decorative vase. A German, ceramic 'lava' painted flower vase, dating to the mid 20th century, circa 1960.

- Mellow hues and distinctive mid-century taste
- Displays a desirable aged patina
- Ceramic in very good order, free of cracks and marks
- Deep amber ground with speckled white upper, applied sporadically
- The base reads 'Scheurich-Keramik, W.Germany' and form number 291-38

This is a charming vintage decorative vase, with pleasingly mid-century, relaxed lounge taste. Delivered polished and ready to display.

Search  $\underline{\text{London Fine for } \#18.7388}$ , or scan the QR code for more photos and details