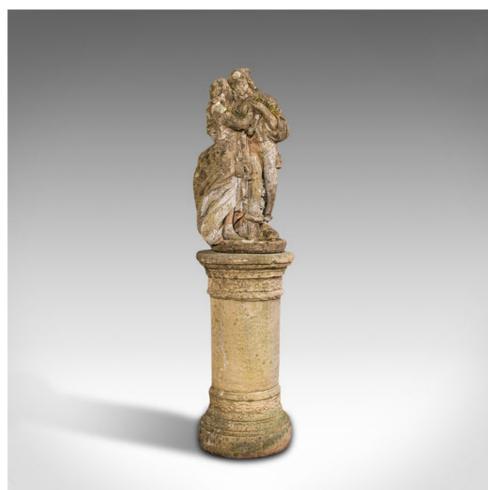

## Tall Vintage Statue, English, Garden, Outdoor, Sculpture, Romantic, C.1950

## **DESCRIPTION**

Our Stock # 18.7341

This is a tall vintage statue. An English, reconstituted stone sculpture of two romantic lovers atop a podium, dating to the mid 20th century, circa 1950.

- Graced with decades of natural weathering
- Displays a desirable aged patina
- Reconstituted stone with striking verdigris to statue and base
- Two romantic lovers stand forlorn in each other's arms the gentleman's uniform suggests a parting embrace
  - Circular podium in the classical form, decorated with carved foliate bands

This is a fascinating vintage statue, with wonderful verdigris and romantic interest. Ideal for display in the ornamental garden or inside the home. Delivered ready to behold.

Search London Fine for #18.7341, or scan the QR code for more photos and details