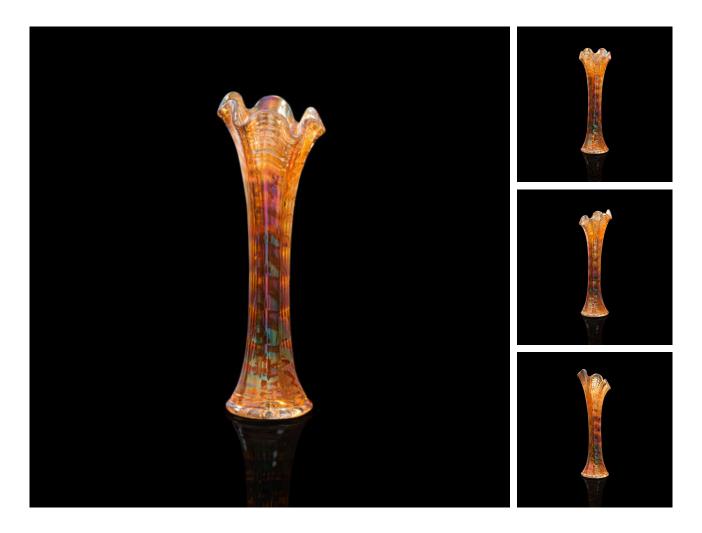

## Small Vintage Flower Vase, English, Carnival Glass, Posy, Mid 20th, Circa 1950

## **DESCRIPTION**

Our Stock # 18.7254

This is a striking small vintage flower vase. An English, carnival glass posy vase, dating to the mid 20th century, circa 1950.

- Inviting summertime hues with distinctive blown glass
- Displays a desirable aged patina with good original order
- Vibrant orange glass with a light lustre finish applied
- Spiral effect to glass an unusual and appealing choice
- Flower petal motif to cut glass base

This is a small vintage flower vase with appealing finish and glass forms. Delivered polished and ready to display.

Search London Fine for #18.7254, or scan the QR code for more photos and details