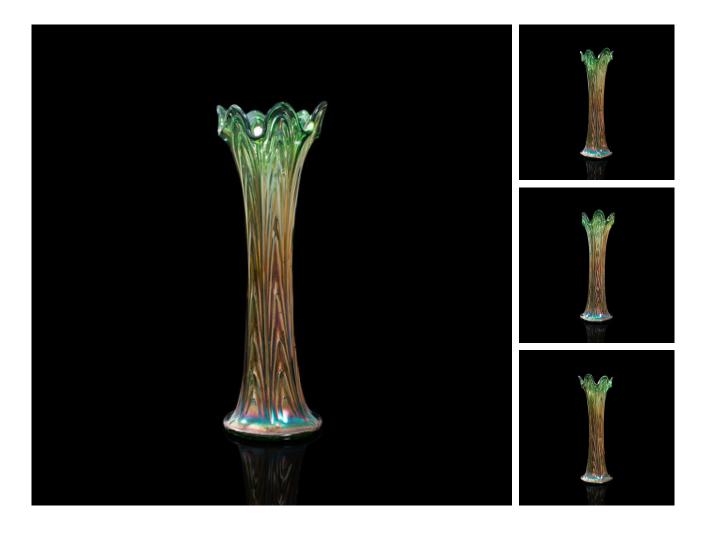

## **DESCRIPTION**

Our Stock # 18.7252

This is a distinctive vintage flower vase. An English, carnival glass fluted vase, dating to the early 20th century, circa 1930.

- Attractive example of carnival glass with lighter hues
- Displaying a desirable aged patina and in very good order
- Golden toned lustre applied over fluted glass
- Sinuous flared rim with striking green interior
- Verdant, geometric pattern cut glass base with deep green finish

This is an appealing vintage flower vase. Pleasingly colourful and distinctive. Delivered polished and ready to display.

Search London Fine for #18.7252, or scan the QR code for more photos and details