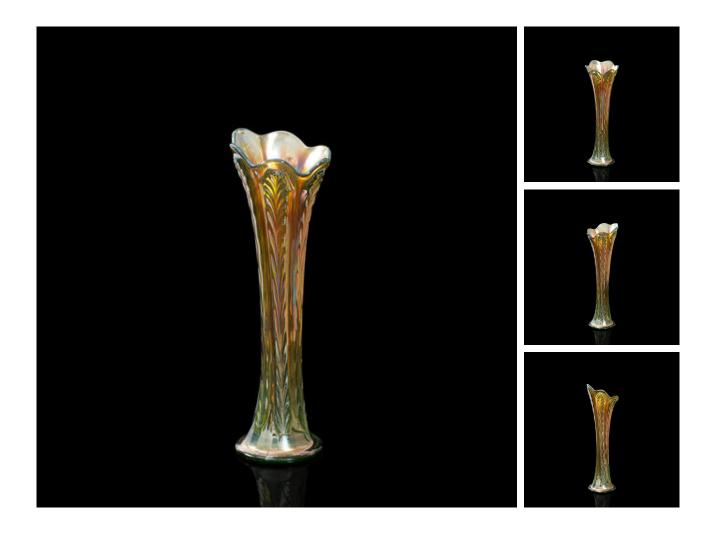

## Fine Vintage Carnival Vase, English, Glass, Decorative, Flower, Lustre, C.1930

## DESCRIPTION

Our Stock # 18.7249 This is a fine vintage carnival vase. An English, glass decorative flower vase with lustre finish, dating to the mid 20th century, circa 1930.

- Radiant hues with superb detailing
- Displaying a desirable aged patina and in good original order
- Shapely green glass decorated with golden lustre finish
- Spectrum of colourful hues to the fluted rim
- Striking deep green circular base

This is an eye-catching vintage carnival vase with rich colouration and appealing foliate finish. Delivered polished and ready to enjoy.

Search London Fine for #18.7249, or scan the QR code for more photos and details