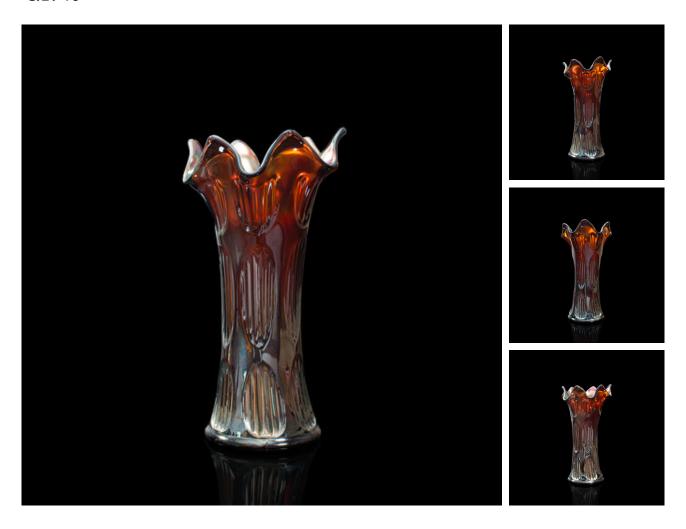

## Small Vintage Decorative Vase, English, Carnival Glass, Flower, Mid 20th, C.1940

## **DESCRIPTION**

Our Stock # 18.7248

This is a small vintage decorative vase. An English, carnival glass flower vase, dating to the mid 20th century, circa 1940.

- Fiery red hues beneath the distinctive lustre
- Displays a desirable aged patina and in very good order
- Expressive fluted glass with decorative reeded panels
- Silvered lustre over the deep vermillion glass base
- Lighter interior finish with a bright spectrum of hues

This is a fascinating vintage decorative vase, displaying the typical character of carnival glass. Delivered polished and ready to delight.

Search London Fine for #18.7248, or scan the QR code for more photos and details