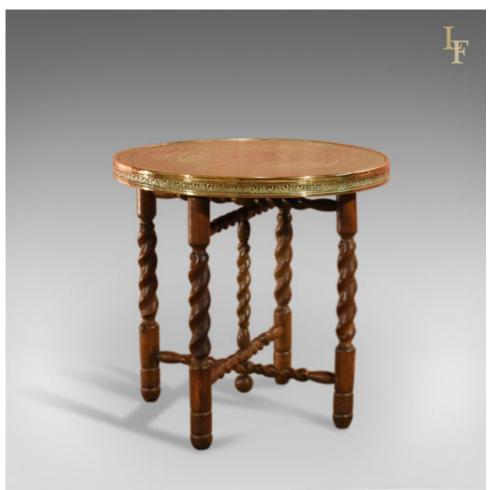

## **DESCRIPTION**

Our Stock # 10.1313

This is an antique, folding brass coffee table dating to c.1930.

This is a fine example of highly skilled repousse work with Islamic characters and arabesque motifs in bands around the face of the patinated brass top.

The folding base is in good order with ring turned feet and barley twist columns and stretchers. The wood with good colour and finish offers a stable platform for the top. Solid joints and smooth folding action. Delivered waxed, polished and ready for the home.

## **DIMENSIONS**

Top Diameter: 60cm (23.5") Max Height: 58cm (22.75")