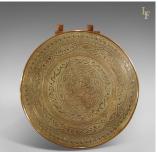

## **DESCRIPTION**

Our Stock # 10.1313

This is an antique, folding brass coffee table dating to c.1930.

This is a fine example of highly skilled repousse work with Islamic characters and arabesque motifs in bands around the face of the patinated brass top.