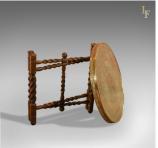

The folding base is in good order with ring turned feet and barley twist columns and stretchers. The wood with good colour and finish offers a stable platform for the top. Solid joints and smooth folding action. Delivered waxed, polished and ready for the home.