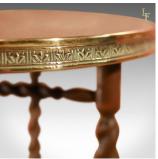

## **DESCRIPTION**

Our Stock # 10.1313

This is an antique, folding brass coffee table dating to c.1930.

This is a fine example of highly skilled repousse work with Islamic characters and arabesque motifs in bands around the face of the patinated brass top.

The folding base is in good order with ring turned feet and barley twist columns and stretchers. The wood with good colour and finish offers a stable platform for the top. Solid joints and smooth folding action. Delivered waxed, polished and ready for the home.