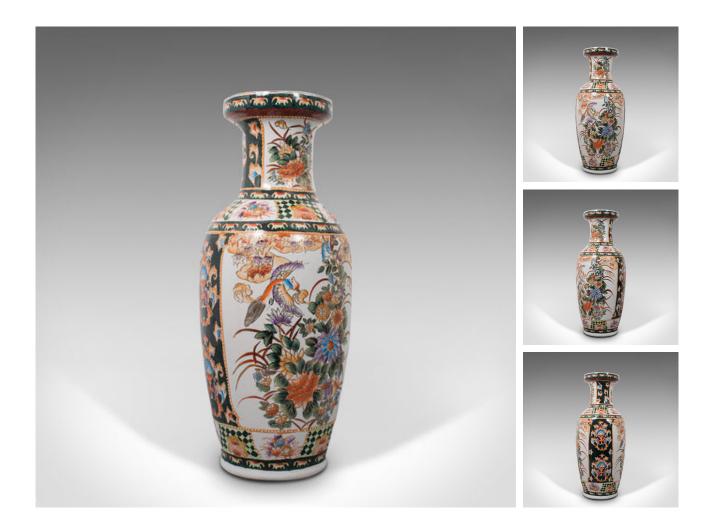

## Our Stock # 18.7242

This is a tall vintage decorative flower vase. An Oriental, quality ceramic baluster urn with Art Deco taste, dating to the mid 20th century, circa 1940.

- Appealingly colourful and of impressive proportion
- Displaying a desirable aged patina
- Ceramic in very good order throughout
- Rich colouration applied against a crisp white ground
- Pleasingly thick, gently rolled rim and hand-painted in dark green
- Bountiful bouquets alternate with diamond pattern panels around the neck
- Ornate panels to the front and reverse host a bird of paradise visiting an abundance of bright flowers
  - Alternating with bold columns in dark green with decorative shield motif