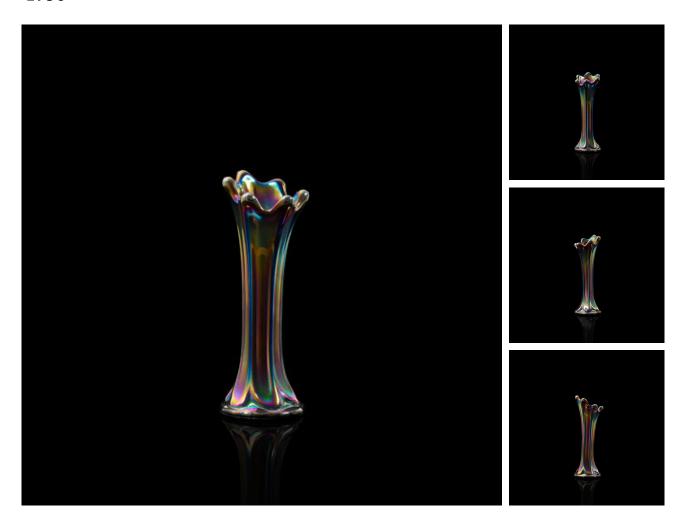

## Small Vintage Posy Vase, English, Carnival Glass, Decorative, Flower, Circa 1950

## DESCRIPTION

Our Stock # 18.7255

This is a small vintage posy vase. An English, carnival glass decorative flower vase, dating to the mid 20th century, circa 1950.

- Dashing iridescent spectrum
- Displaying a desirable aged patina
- Colourful glass in very good order free of cracks or marks
- Elaborate fluted rim with chamfered globular edges
- Dark amber coloured base and interior finished with a cut glass flower pattern

This is a delightful vintage posy vase of wonderfully diminutive stature and striking colour. Delivered polished and ready to display.

Search London Fine for #18.7255, or scan the QR code for more photos and details