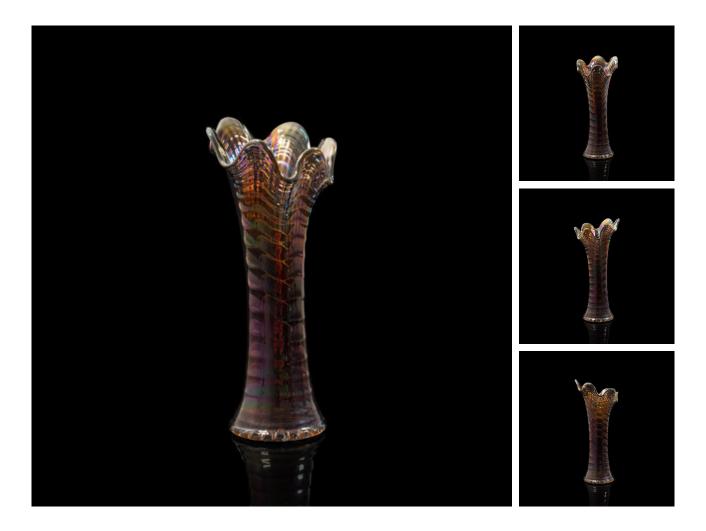

## **DESCRIPTION**

Our Stock # 18.7137

This is a vintage decorative vase. An English, carnival glass ornament with fine lustre, dating to the mid 20th century, circa 1940.

- Highly appealing and expressive finish
- Displaying a desirable aged patina free of marks
- Carnival glass with bright colouration, fluted form and lustre
- Ridged body refracts in a spectrum of colour
- Cut glass flower head base with clear finish, over which the colour is applied

This is a striking and colourful vintage decorative vase. Delivered polished and ready to dazzle within the stylish home.

Search London Fine for #18.7137, or scan the QR code for more photos and details