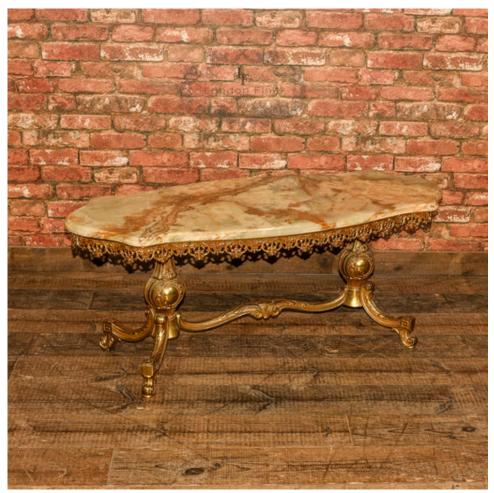

## Mid Century Gilt Metal & Marble Coffee Table

## **DESCRIPTION**

Our Stock # LFA-1355This is a vintage, mid-century gilt wood and marble coffee table.In a classical revival style, this golden table is raised on swept legs with scrolled toes. It features foliate and floral detail with acanthus leaf mouldings that repeat in the serpentine stretcher that unites the twin bulbous pilasters supporting the top. The shaped apron features reciprocating pierced brass motifs and swags and provides an elegant support for the shaped, heavily veined marble top that is polished with a pencil round edge detail. The table provides a firm and stable surface making it ideal for use as a centre coffee table or side lamp table. Delivered polished and ready for the home.