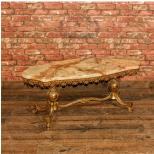

## Mid Century Gilt Metal & Marble Coffee Table

## **DESCRIPTION**

Our Stock # LFA-1355This is a vintage, mid-century gilt wood and marble coffee table.In a classical revival style, this golden table is raised on swept legs with scrolled toes. It features foliate and floral detail with acanthus leaf mouldings that repeat in the serpentine stretcher that unites the twin bulbous pilasters supporting the top. The shaped apron features reciprocating pierced brass motifs and swags and provides an elegant support for the shaped, heavily veined marble top that is polished with a pencil round edge detail. The table provides a firm and stable surface making it ideal for use as a centre coffee table or side lamp table. Delivered polished and ready for the home.