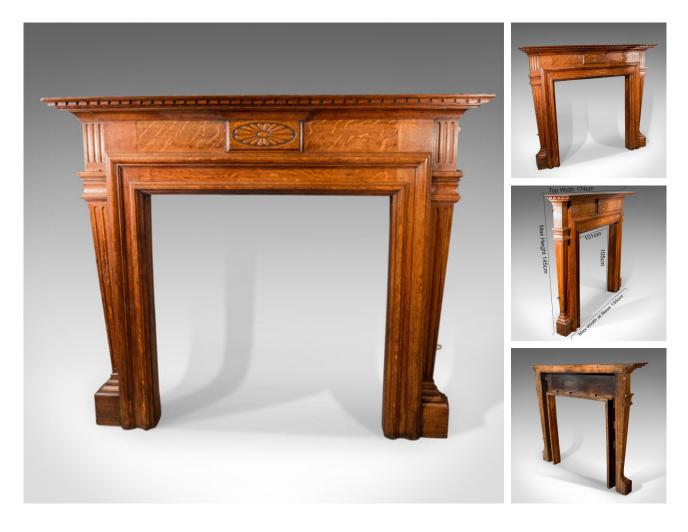

## DESCRIPTION

Our Stock # AAU-3473 This is a large antique fireplace, an Edwardian mantelpiece fire surround in oak. English c.1910.

- English oak with fine colour throughout
- Timber displaying desirable medullary rays
- Angled uprights flank to provide a pleasing architectural feature
- A fine crown over wide dentil moulding
- Centre step with foliate form carved in relief

A solid and well-crafted fire with decorative interest. Delivered ready to install.

Search London Fine for #AAU-347.3 or scan the QR code for more photos and details

## DIMENSIONS

Max Width: 174cm (68.5'') Max Depth: 25cm (9.75'') Max Height: 145cm (57'')

London Fine Ltd The Antique Village The Old Whiteways Cider Factory Hele, Devon, EX5 4PW