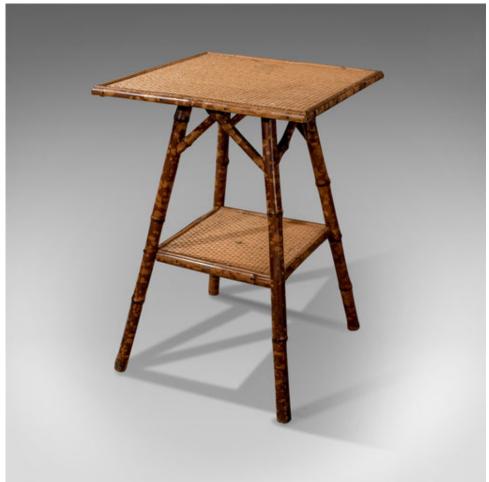

## **DESCRIPTION**

Our Stock # 11.3227

This is a late-19th century antique bamboo table, an oriental Victorian lamp table dating to c.1890.

- Attractive two tier design
- Simple, elegant form raised on angled legs
- Lower platform acts as a stretcher for stability
- Original woven bamboo surfaces
- Pleasing original condition classic Victorian bamboo
- Ideal as a lamp, side or display table

## **DIMENSIONS**

Max Width: 44cm (17.25") Max Depth: 43cm (17") Max Height: 64cm (25.25")