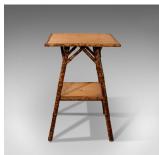

## **DESCRIPTION**

Our Stock # 11.3227

This is a late-19th century antique bamboo table, an oriental Victorian lamp table dating to c.1890.

- Attractive two tier design
- Simple, elegant form raised on angled legs
- Lower platform acts as a stretcher for stability
- Original woven bamboo surfaces
- Pleasing original condition classic Victorian bamboo
- Ideal as a lamp, side or display table

## **DIMENSIONS**

Max Width: 44cm (17.25") Max Depth: 43cm (17") Max Height: 64cm (25.25")