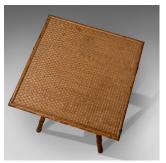

## **DESCRIPTION**

Our Stock # 11.3227

This is a late-19th century antique bamboo table, an oriental Victorian lamp table dating to c.1890.

- Attractive two tier design
- Simple, elegant form raised on angled legs
- Lower platform acts as a stretcher for stability
- Original woven bamboo surfaces
- Pleasing original condition classic Victorian bamboo
- Ideal as a lamp, side or display table

## **DIMENSIONS**

Max Width: 44cm (17.25") Max Depth: 43cm (17") Max Height: 64cm (25.25")