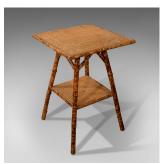

## **DESCRIPTION**

Our Stock # 11.3227

This is a late-19th century antique bamboo table, an oriental Victorian lamp table dating to c.1890.

- Attractive two tier design
- Simple, elegant form raised on angled legs
- Lower platform acts as a stretcher for stability
- Original woven bamboo surfaces
- Pleasing original condition classic Victorian bamboo
- Ideal as a lamp, side or display table

## **DIMENSIONS**

Max Width: 44cm (17.25") Max Depth: 43cm (17") Max Height: 64cm (25.25")