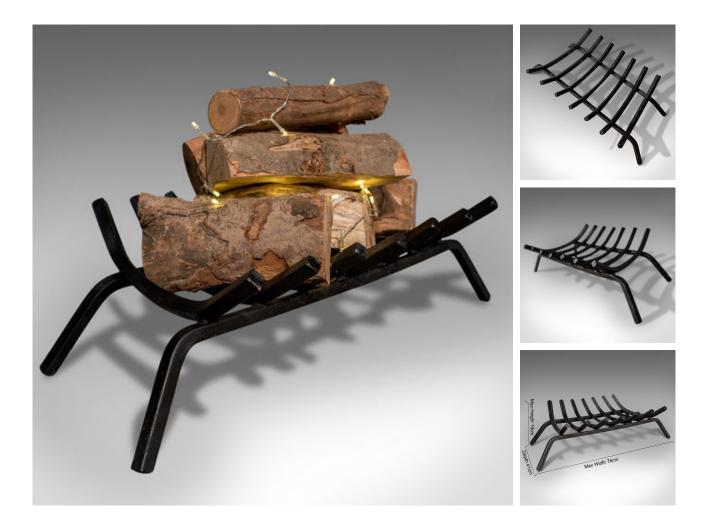

## Antique Fire Basket, Free Standing Fireplace Iron Grate, Circa 1900

## DESCRIPTION

Our Stock # 11.3383 This is an antique fire basket, a free-standing fireplace iron grate in iron dating to c.1900.

- Delightfully provincial basket design
- Suitable for all fuel types
- Offering medieval styling
- Cowhorn bow with pinched rear
- Easy to move for clean out
- In iron with black finish

An appealing and useful fire grate. Solid joints and construction, delivered ready for the home.

Search London Fine for #11.3383, or scan the QR code for more photos and details

## DIMENSIONS

Max Width: 76cm (30'') Max Depth: 41cm (16.25'') Max Height: 19cm (7.5'')

London Fine Ltd The Antique Village The Old Whiteways Cider Factory Hele, Devon, EX5 4PW