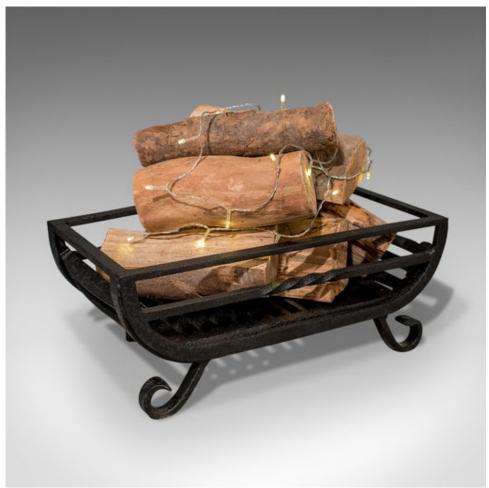

## **DESCRIPTION**

Our Stock # 11.3421

This is an antique fire basket, a Victorian free-standing fireplace grate in iron dating to c.1900.

- Attractive styling offering a generous basket
- Suitable for all fuel types
- Offering lift out rails for ease of cleaning
- Swept scroll legs
- Twin front bars with lower displaying a classic centre twist
- In iron with black finish

An appealing and useful fire grate. Solid joints and construction, delivered ready for the

Search London Fine for #11.3421, or scan the QR code for more photos and details