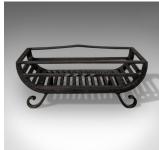

## **DESCRIPTION**

Our Stock # 11.3421

This is an antique fire basket, a Victorian free-standing fireplace grate in iron dating to c.1900.

- Attractive styling offering a generous basket
- Suitable for all fuel types
- Offering lift out rails for ease of cleaning
- Swept scroll legs
- Twin front bars with lower displaying a classic centre twist
- In iron with black finish

An appealing and useful fire grate. Solid joints and construction, delivered ready for the

Search London Fine for #11.3421, or scan the QR code for more photos and details