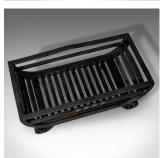

## **DESCRIPTION**

Our Stock # 11.3421

This is an antique fire basket, a Victorian free-standing fireplace grate in iron dating to c.1900.

- Attractive styling offering a generous basket
- Suitable for all fuel types
- Offering lift out rails for ease of cleaning
- Swept scroll legs
- Twin front bars with lower displaying a classic centre twist
- In iron with black finish

An appealing and useful fire grate. Solid joints and construction, delivered ready for the

Search London Fine for #11.3421, or scan the QR code for more photos and details