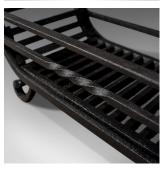

## **DESCRIPTION**

Our Stock # 11.3421

This is an antique fire basket, a Victorian free-standing fireplace grate in iron dating to c.1900.

- Attractive styling offering a generous basket
- Suitable for all fuel types
- Offering lift out rails for ease of cleaning
- Swept scroll legs
- Twin front bars with lower displaying a classic centre twist
- In iron with black finish

An appealing and useful fire grate. Solid joints and construction, delivered ready for the

Search London Fine for #11.3421, or scan the QR code for more photos and details