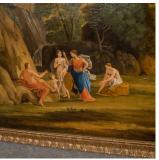

## 20th Century Painting, Oil on Canvas in Fine Gilt Frame, Figures in Landscape

## **DESCRIPTION**

Our Stock # AAU-3460

This is a framed 20th century painting, oil on canvas of significant size mounted in a fine gilt frame.

- Classically painted demonstrating exceptional skill
- Created in the 18th-century European manner unsigned
- Abundant interest from every angle vibrant colour and artistry
- Richly layered oil on canvas
- Standing an impressive 5' 7" tall & to be a fine feature in any setting
  - Framed in a quality gilt frame, complete with fixings ready to mount