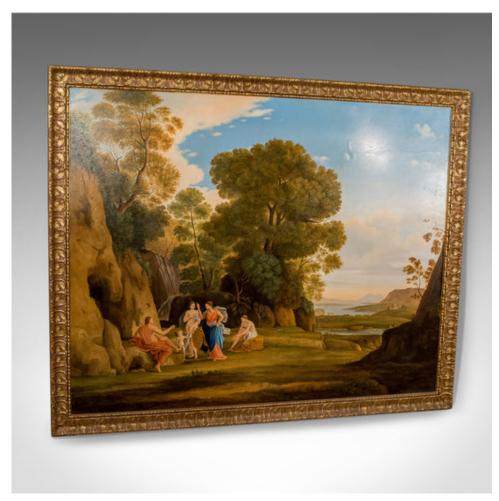

## 20th Century Painting, Oil on Canvas in Fine Gilt Frame, Figures in Landscape

## **DESCRIPTION**

Our Stock # AAU-3460

This is a framed 20th century painting, oil on canvas of significant size mounted in a fine gilt frame.

- Classically painted demonstrating exceptional skill
- Created in the 18th-century European manner unsigned
- Abundant interest from every angle vibrant colour and artistry
- Richly layered oil on canvas
- Standing an impressive 5' 7" tall & to be a fine feature in any setting
  - Framed in a quality gilt frame, complete with fixings ready to mount

A first class example of art, highly decorative and of classical appeal. Solid joints and construction. Delivered Waxed, polished and ready for the home.

Search  $\underline{\text{London Fine for } \#11.3460}$  , or scan the QR code for more photos and details