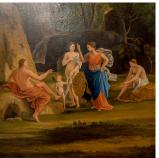

## 20th Century Painting, Oil on Canvas in Fine Gilt Frame, Figures in Landscape

## **DESCRIPTION**

Our Stock # AAU-3460

This is a framed 20th century painting, oil on canvas of significant size mounted in a fine gilt frame.

- Classically painted demonstrating exceptional skill
- Created in the 18th-century European manner unsigned
- Abundant interest from every angle vibrant colour and artistry
- Richly layered oil on canvas
- Standing an impressive 5' 7" tall & to be a fine feature in any setting
  - Framed in a quality gilt frame, complete with fixings ready to mount