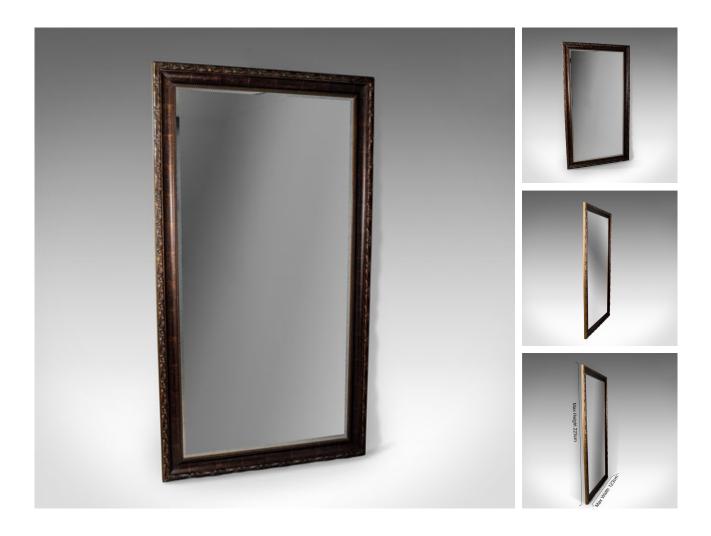

## Large Victorian Revival Wall or Floor Mirror, Late 20th Century

## DESCRIPTION

Our Stock # 11.3474 This is a large 20th century, Victorian revival wall or floor mirror. A quality item of decorative furniture.

- Attractive bronzed gilt finish to the ornate frame
- Generously sized at 7' x 4" by 4'
- Benefitting from a quality bevel to the mirror plate
- Can be mounted in either portrait or landscape orientation
- Greco detailing to the moulded frame
- Inner rail with classical beaded embellishment
- Mirror plate in very good order