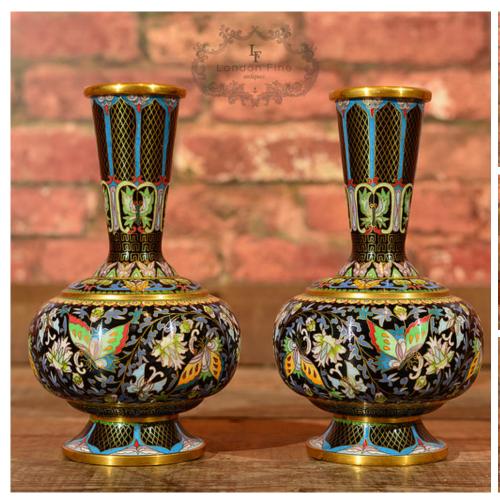

## Pair of Cloisonnì® Vases, Art Deco Period

## **DESCRIPTION**

Our Stock # LFA-1245This is an antique pair of cloisonn vases dating to the early 20th century. Profusely decorated, this pair of modest brass based vases sing with a base black, lined with golden delineation and lifted by the turquoise embellishment and explosion of colour in the butterfly and floral decoration. Super little vases they stand beautifully with or without stems and are a treat from every angle.

## **DIMENSIONS**

Max Width: 15cm (6") Max Depth: 15cm (6") Max Height: 24cm (9.5")åÊ

E. & O. E.