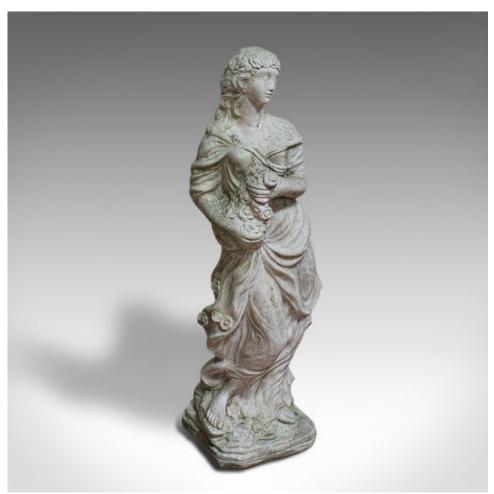

## Vintage Female Statue, 4' Reconstituted Stone, Garden, Ornament, Circa 1950

## **DESCRIPTION**

Our Stock # 18.6729

This is a vintage female statue. An English, 4 feet tall reconstituted stone outdoor or garden ornament, dating to the mid 20th century, circa 1950.

- Charming, flower girl pose
- Displays a desirable aged patina
- Reconstituted stone in good order throughout
- · Pleasingly weathered hues
- Detailed hair with copious ringlets
- The flowing gown falls naturally against the contrapposto pose
- Presenting a bouquet of flowers in her hands
- Standing at just under 4' upon a tiered base with further foliate detail

This is a vintage female statue, with desirable weathering. Ideal for the ornamental garden, delivered ready for display.

Search  $\underline{\text{London Fine for } \#18.6729}$  , or scan the QR code for more photos and details