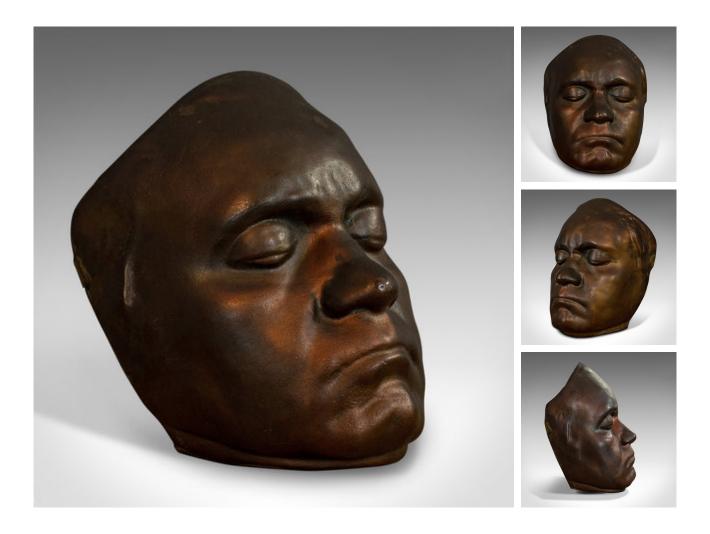

## DESCRIPTION

Our Stock # 18.6721 This is a vintage death mask. An English, bronze cast memento mori, dating to the 20th century, circa 1960.

- Fascinating later example of the popular Victorian practice
- Displays a desirable aged patina
- Superb copper colouration to the cast bronze finish
- Pleasingly heavy at 2.1kg (4.6lb)
- Solid rear bar for wall hanging

This is a truly endearing vintage death mask, with great colour and appealingly lugubrious facial expression. Delivered polished and ready for display.

Search London Fine for #18.6721, or scan the QR code for more photos and details