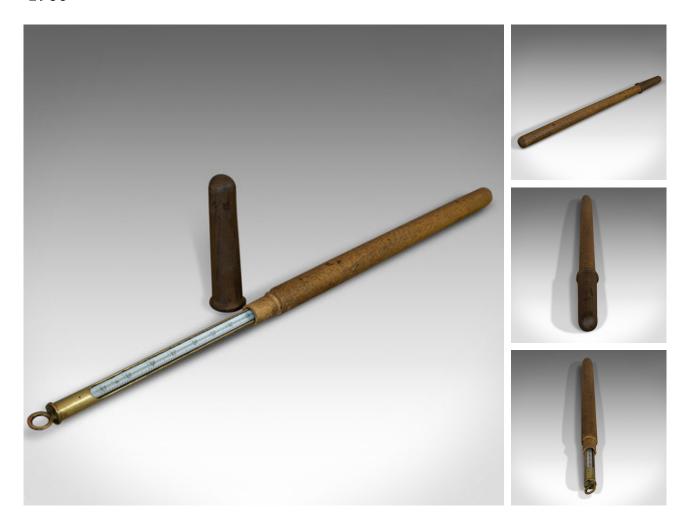

## **DESCRIPTION**

Our Stock # 18.6699

This is a vintage brewer's thermometer. An English, cased brew or dairy scientific instrument by GH Zeal of London, dating to the mid 20th century, circa 1960.

- Fascinating sheathed thermometer
- Displays a desirable aged patina
- Wooden case with bevelled cap in dark caramel hues
- Long glass thermometer with bright red liquid gauge
- Displays temperature in Fahrenheit from 25-200 degrees
- Marked 'G.H Zeal London' to face

This is a charming vintage brewer's thermometer, with unusual sheathed design. Ideal for the homebrew enthusiast or artisan dairy. Delivered polished and ready for the home.

Search  $\underline{\text{London Fine for } \#18.6699}$  , or scan the QR code for more photos and details