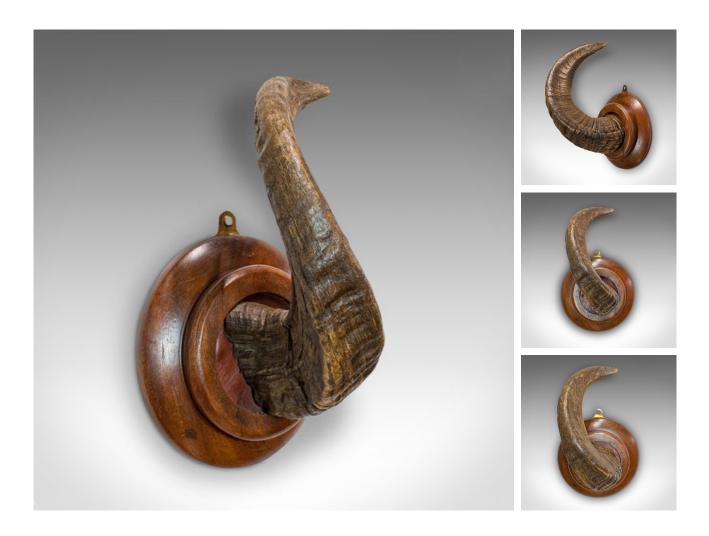

## DESCRIPTION

Our Stock # 18.6698 This is a vintage ram's horn. An English, mounted display piece, dating to the late 20th century, circa 1970.

- Distinctive countryside decor
- Displaying a desirable aged patina
- Ram's horn with fantastic curled form and grain detail
- Mounted within a circular bevelled frame stamped T.M. to rear
- Small brass loop at top for wall hanging

This is a charming vintage ram's horn. Delivered waxed, polished and ready for the home.

Search London Fine for #18.6698, or scan the QR code for more photos and details

LIST PRICE

£135.00

London Fine Ltd The Antique Village The Old Whiteways Cider Factory Hele, Devon, EX5 4PW sales@londonfine.co.uk E. & O. E.