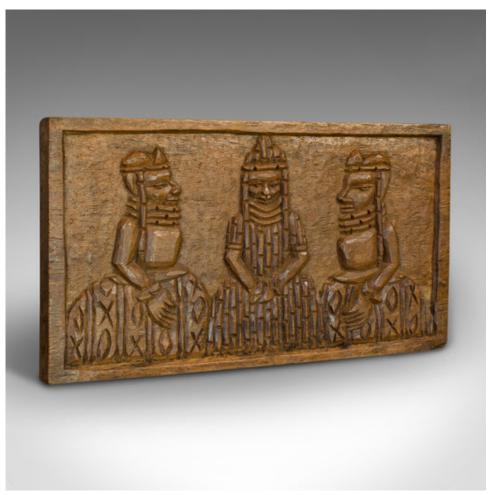

## **DESCRIPTION**

Our Stock # 18.6728

This is a vintage hand carved wooden plaque. An Asian hardwood, naive decorative tribal scene, dating to the early 20th century.

- Steeped in Eastern charm
- Displays a desirable aged patina
- Carved from hardwood with rich caramel hues
- Scene depicting a tribal chief and two courtesans
- Presented within a frieze panel

This is a charming vintage wooden plaque, ideal for wall hanging. Delivered waxed, polished and ready for the home.

Search London Fine for #18.6728, or scan the QR code for more photos and details