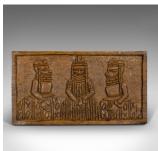

## **DESCRIPTION**

Our Stock # 18.6728

This is a vintage hand carved wooden plaque. An Asian hardwood, naive decorative tribal scene, dating to the early 20th century.

- Steeped in Eastern charm
- Displays a desirable aged patina
- Carved from hardwood with rich caramel hues
- Scene depicting a tribal chief and two courtesans
- Presented within a frieze panel

This is a charming vintage wooden plaque, ideal for wall hanging. Delivered waxed, polished and ready for the home.

Search London Fine for #18.6728, or scan the QR code for more photos and details