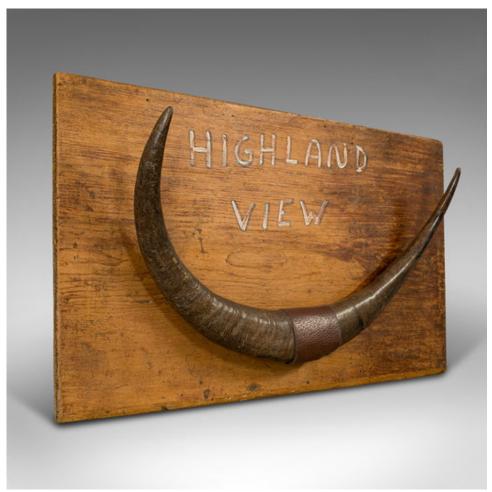

## Vintage Mounted Horn Display, Scottish, Longhorn, Pine, Wall, Decorative Piece

## **DESCRIPTION**

Our Stock # 18.6713

This is a vintage mounted horn display. A Scottish, longhorn cattle and pine wall hanging decorative piece, dating to the mid 20th century.

- Wonderful naive charm
- Displays a desirable aged patina
- Natural cattle horn against a pine ground
- Pine shows appealing caramel hues
- Hand-painted with 'Highland View'
- Stout metal chain to rear for wall hanging

This is an appealing vintage mounted horn, well suited to a reception room in a suitably lofty locale. Delivered polished and ready for display.

Search London Fine for #18.6713, or scan the QR code for more photos and details