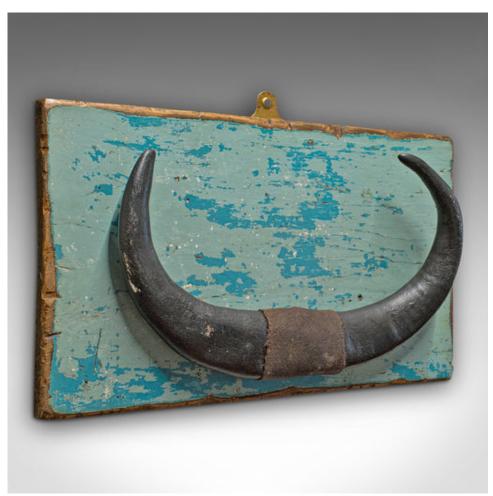

## Vintage Mounted Horn, Continental, Water Buffalo Display, Mid 20th Century

## **DESCRIPTION**

Our Stock # 18.6712

This is a vintage mounted horn. A Continental water buffalo display horn, dating to the mid 20th century.

- Charming vintage display piece
- Displaying a desirable aged patina
- Painted pine in appealing naive finish
- Leather bound horn mounted on a light blue ground
- Small brass hanging loop for wall mounting

This is an appealing vintage mounted horn, ideal for wall hanging display. Delivered ready for the home.

Search London Fine for #18.6712, or scan the QR code for more photos and details