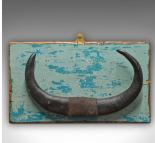

## Vintage Mounted Horn, Continental, Water Buffalo Display, Mid 20th Century

## **DESCRIPTION**

Our Stock # 18.6712

This is a vintage mounted horn. A Continental water buffalo display horn, dating to the mid 20th century.

- Charming vintage display piece
- Displaying a desirable aged patina
- Painted pine in appealing naive finish
- Leather bound horn mounted on a light blue ground
- Small brass hanging loop for wall mounting