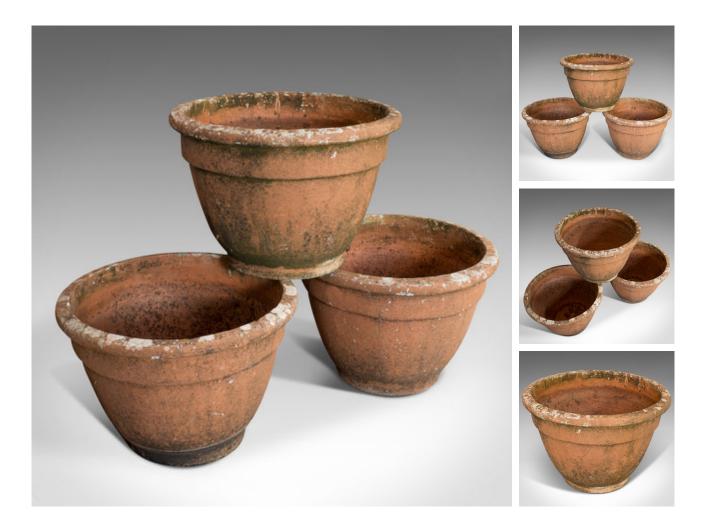

## Set of 3 Vintage Planters, English, Terracotta, Large Garden Plant Pot, C.20th

## DESCRIPTION

Our Stock # 18.6690 This is a set of 3 vintage planters. An English, terracotta large garden plant pot, dating to the 20th century.

- Generously sized with appealing weathering
- Displaying a desirable aged patina
- Terracotta in good order with pleasingly natural hues
- Tapered form with thick rolled edge
- Drainage holes to base

This trio of vintage planters are well suited to outdoor life and ideal in a well maintained garden. Delivered ready for display.

Search London Fine for #18.6690, or scan the QR code for more photos and details