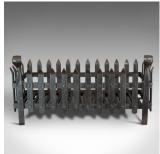

## **DESCRIPTION**

Our Stock # 18.6663

This is an antique fire grate. An English, wrought iron fireside basket, dating to the Victorian period, circa 1880.

- Victorian fireside appeal
- Displaying a desirable aged patina
- Wrought iron frame with cast iron grate
- Good consistent graphite finish throughout
- Removable grate for ease of cleaning

This is a charming antique fire grate, ready to accept fire wood, coal or kindling. Delivered polished and ready for the home.

Search London Fine for #18.6663, or scan the QR code for more photos and details