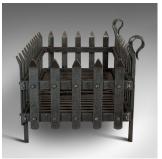

## **DESCRIPTION**

Our Stock # 18.6663

This is an antique fire grate. An English, wrought iron fireside basket, dating to the Victorian period, circa 1880.

- Victorian fireside appeal
- Displaying a desirable aged patina
- Wrought iron frame with cast iron grate
- Good consistent graphite finish throughout
- Removable grate for ease of cleaning

This is a charming antique fire grate, ready to accept fire wood, coal or kindling. Delivered polished and ready for the home.

Search London Fine for #18.6663, or scan the QR code for more photos and details