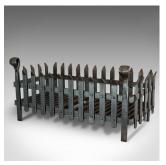

## **DESCRIPTION**

Our Stock # 18.6663

This is an antique fire grate. An English, wrought iron fireside basket, dating to the Victorian period, circa 1880.

- Victorian fireside appeal
- Displaying a desirable aged patina
- Wrought iron frame with cast iron grate
- Good consistent graphite finish throughout
- Removable grate for ease of cleaning

This is a charming antique fire grate, ready to accept fire wood, coal or kindling. Delivered polished and ready for the home.

Search London Fine for #18.6663, or scan the QR code for more photos and details