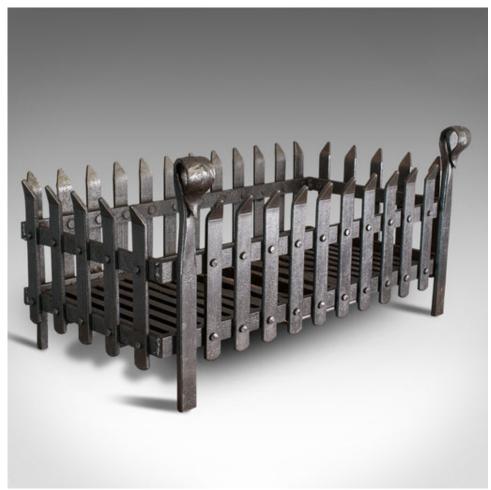

## **DESCRIPTION**

Our Stock # 18.6663

This is an antique fire grate. An English, wrought iron fireside basket, dating to the Victorian period, circa 1880.

- Victorian fireside appeal
- Displaying a desirable aged patina
- Wrought iron frame with cast iron grate
- Good consistent graphite finish throughout
- Removable grate for ease of cleaning

This is a charming antique fire grate, ready to accept fire wood, coal or kindling. Delivered polished and ready for the home.

Search London Fine for #18.6663, or scan the QR code for more photos and details